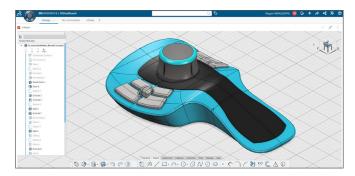

### **OVERVIEW**

3D Sculptor is a browser-based 3D subdivision modeling solution that enables industrial designers, engineers and artists to create stylized ergonomically or organically shaped models faster and more easily than traditional parametric tools. Built on the cloud-based **3D**EXPERIENCE® platform, 3D Sculptor complements the parametric workflows of SOLIDWORKS 3D CAD with intuitive subdivision modeling and a seamless interchange of design data.

#### **KEY CAPABILITIES**

- · Create complex surfaces quickly using intuitive push-pull interaction.
- · Use images and sketches as a guide to create 3D surface geometry.
- Automatically convert subdivision surfaces to NURBS geometry when finished.
- Seamlessly switch between conceptual modeling and detailed modeling environments and eliminate the need for rework.
- · Make changes to the product shape at any point in the development cycle without the need to re-model. Changes propagate to parts, assemblies, drawings, mold tooling and CAM data.
- · Eliminate the need to plan your assembly structure up front. Make model changes at any time in a single modeling environment for parts and assemblies.