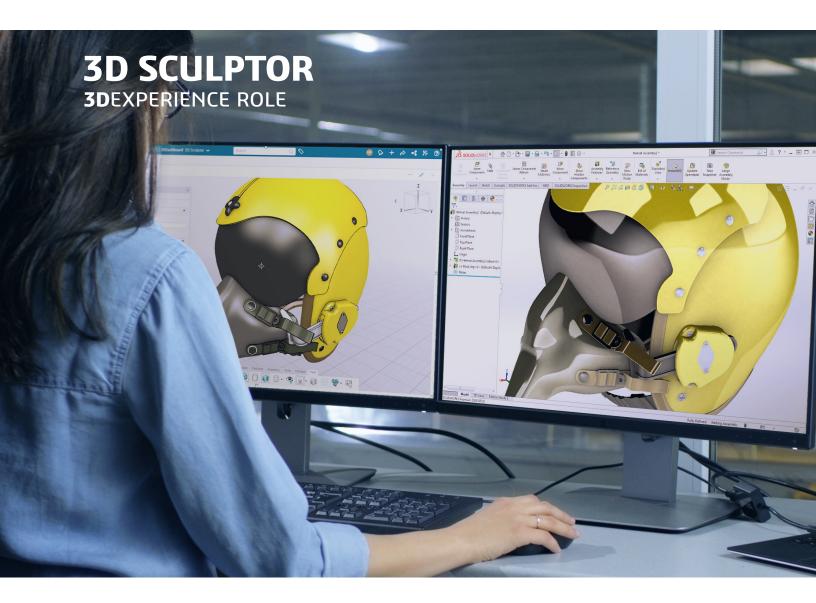

### **OVERVIEW**

3D Sculptor is a browser-based 3D subdivision modeling solution that enables industrial designers, engineers and artists to create stylized ergonomically or organically shaped models faster and more easily than traditional parametric tools. Built on the cloud-based **3D**EXPERIENCE® platform, 3D Sculptor complements the parametric workflows of SOLIDWORKS 3D CAD with intuitive subdivision modeling and a seamless interchange of design data.

#### **KEY CAPABILITIES**

- · Create complex surfaces quickly using intuitive push-pull interaction.
- · Use images and sketches as a guide to create 3D surface geometry.
- Automatically convert subdivision surfaces to NURBS geometry when finished.
- Seamlessly switch between conceptual modeling and detailed modeling environments and eliminate the need for rework.
- · Make changes to the product shape at any point in the development cycle without the need to re-model. Changes propagate to parts, assemblies, drawings, mold tooling and CAM data.
- · Eliminate the need to plan your assembly structure up front. Make model changes at any time in a single modeling environment for parts and assemblies.